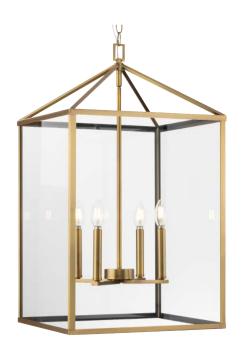

## P500441-163 Hillcrest

HillIcrest Collection Four-Light Vintage Brass Transitional Hall & Foyer Light

Category: Hall & Foyer Finish: Vintage Brass (Plated) Construction: Steel Housing

Glass/Shade: Clear Tempered Glass Flat Panels

Square: 17 in Height: 29-3/4 in Overall Ht. W/Chain: 81 in

Clear Tempered Glass Flat Panels

Width: 0-3/16 in Height: 16 in

|                                                                                 |                          | 9                                                    |                           |
|---------------------------------------------------------------------------------|--------------------------|------------------------------------------------------|---------------------------|
| MOUNTING                                                                        | ELECTRICAL               | LAMPING                                              | ADDITIONAL INFORMATION    |
| Ceiling Chain                                                                   | 10 feet of wire supplied | (4) Candelabra Base (E12) Socket                     | cULus Dry Location Listed |
| 1/8 IP mounting plate for outlet<br>box included                                | 120 VAC                  | Lamp Type<br>Incandescent: 60-watt MAX per<br>socket | 1-year Limited Warranty   |
| 48 in of 9 Gauge chain supplied with quick link                                 |                          | LED: 12.5-watt MAX per socket                        |                           |
|                                                                                 |                          | Fully dimmable with dimmable                         |                           |
| Canopy covers a standard 4" recessed outlet box: 4.5" W., 0.75" ht., 4.5" depth |                          | bulbs.                                               |                           |